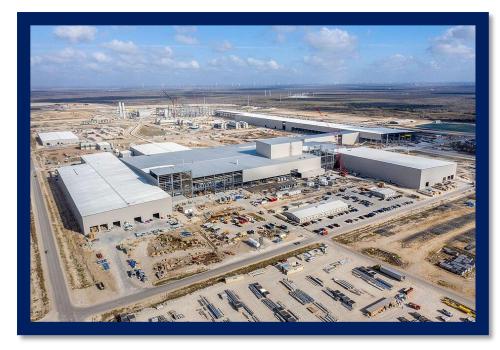

**Project: Steel Dynamics Generation Mill** 

**Location: Sinton, TX** 

**Owner: Steel Dynamics** 

**Contractor: MMR Constructors, Inc** 

MEIS Support/Supplies: January 2021 through September 2021

- Steel Dynamics is one of the largest domestic steel producers and metals recyclers in the United States, with facilities in the U.S. and Mexico. All Steel Dynamics' steel production facilities use electric arc furnace technology.
- The state-of-the-art Sinton Steel Mill is designed to have product capabilities beyond that of any existing electric arc furnace (EAF) flat roll steel producers, competing even more effectively with the blast furnace steel model and foreign competition.
- The Sinton Steel Mill will utilize the next generation of EAF steelmaking with the ability to produce the latest generation of advanced high-strength steels.
- This mill follows the same stringent sustainability model as Steel Dynamics other steelmaking facilities, to produce high-quality, lowercarbon, sustainable steel.

**Image Courtesy of Steel Dynamics**